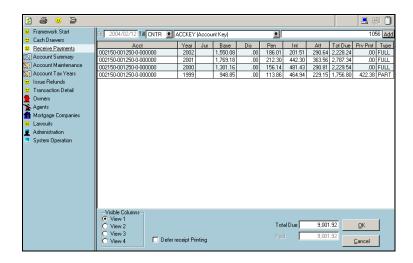

- Current and Delinquent Collections
- Adjustments
- Refunds
- Payment Tracking
- Cash Drawers

A complete transaction history is available to the collector for easy retrieval. All processing reflects a comprehensive audit trail of any change in taxes.