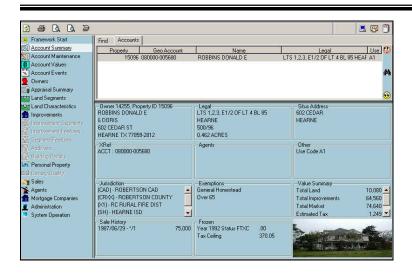

A unique feature of the product is the ability to reproduce rolls, cards and other reports in their original state given a specific date and time, regardless of subsequent changes. This feature is also viewable on the screen.